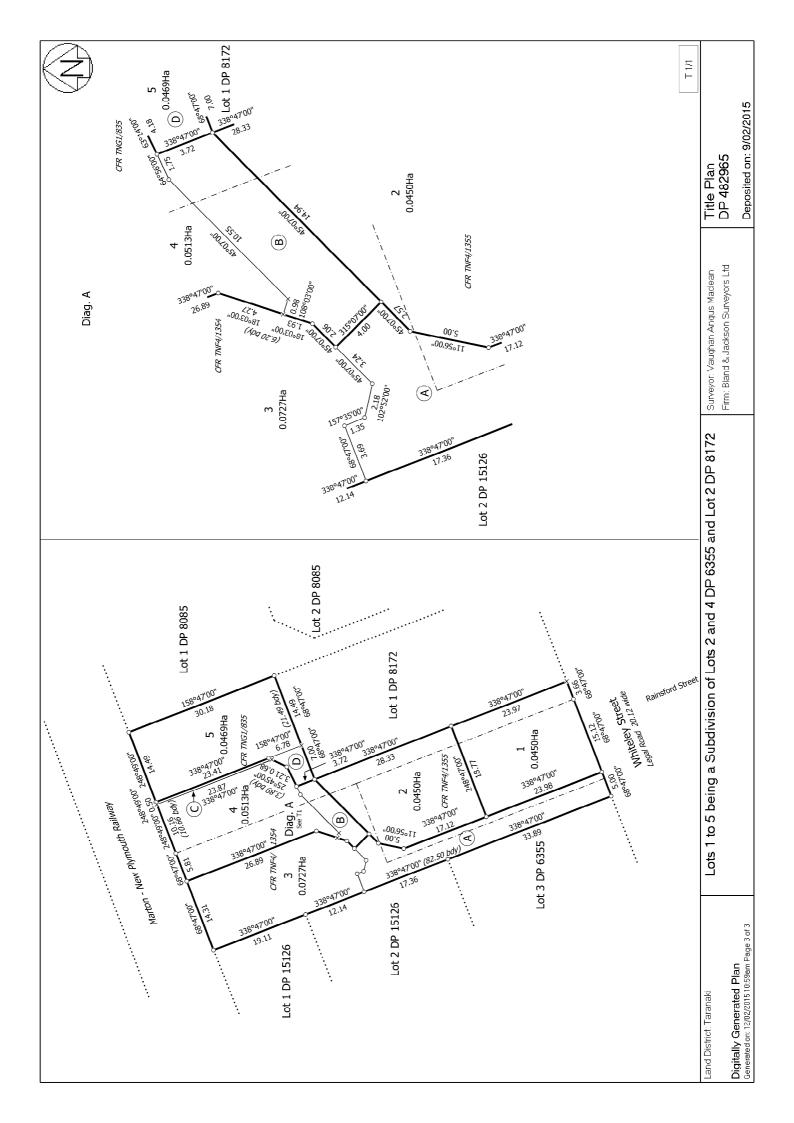

## RECORD OF TITLE UNDER LAND TRANSFER ACT 2017 FREEHOLD Search Copy

| Identifier                 | 680300           |
|----------------------------|------------------|
| Land Registration District | Taranaki         |
| Date Issued                | 09 February 2015 |

| <b>Prior References</b><br>TNF4/1354 | TNF4/1355                      | TNG1/835 |  |
|--------------------------------------|--------------------------------|----------|--|
| Estate                               | Fee Simple                     |          |  |
| Area                                 | 450 square metres more or less |          |  |
| Legal Description                    | n Lot 2 Deposited Plan 482965  |          |  |
| <b>Registered</b> Owner              | S                              |          |  |

## Interests

Appurtenant hereto is a right of way, right to convey water, electricity, gas, telecommunications and computer media, right to drain sewage created by Easement Instrument 9965731.5 - 9.2.2015 at 11:22 am

The easements created by Easement Instrument 9965731.5 are subject to Section 243 (a) Resource Management Act 1991

9981860.5 Mortgage to ANZ Bank New Zealand Limited - 31.3.2015 at 3:59 pm